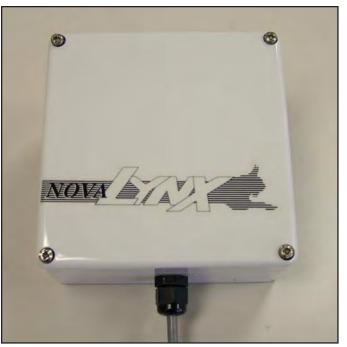

When ordered with a NovaLynx data logger, the barometer can be mounted inside the data logger enclosure. For other applications, the 230-601 series consists of the same 230-600 sensor mounted inside a weathertight polycarbonate enclosure and includes 25' of output signal cable. Cable connections are inside. Mounting hardware is available for easy attachment to towers and masts.

工采网 iSweek.cn

230-600 Barometric Pressure Sensor

230-601 Barometric Pressure Sensor in Weatherproof Enclosure