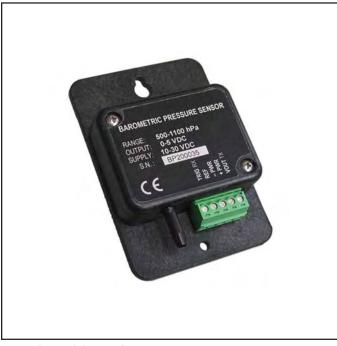

## 230-600 Series Barometric Pressure Sensors

The **230-600 Series Barometric Pressure Sensors** offer unparalleled performance and flexibility for atmospheric pressure measurement. The barometer is available in two configurations to satisfy a variety of applications; Model 230-600C provides a 4-20 mA current output, Model 230-600V provides 0-5 Vdc output. Both models offer serial output in addition to the analog signal.

When ordered with a NovaLynx data logger, the barometer can be mounted inside the data logger enclosure. For other applications, the 230-601 series consists of the same 230-600 sensor mounted inside a weathertight polycarbonate enclosure and includes 25' of output signal cable. Cable connections are inside. Mounting hardware is available for easy attachment to towers and masts.

工采网 iSweek.cn

230-600 Barometric Pressure Sensor

230-601 Barometric Pressure Sensor in Weatherproof Enclosure