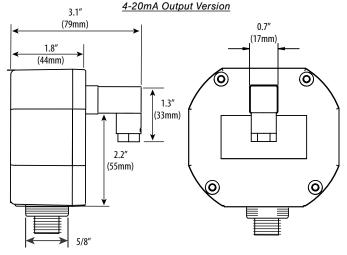

|
| Output                                                                              | Analog Output Models: 4-20mA loop powered or 0-5/0-10VDC                             |
|                                                                                     |                                                                                      |

\*inches H<sub>2</sub>O units available on ≤250 psi range devices only

\*\*Accuracy includes non-linearity, hysteresis, and non-repeatability, measured at 25°C(77°F)

\*\*\*Best fit straight line

Note: Select a loop power supply and total loop resistance so that when the loop current is 20 mA, the gauge will have at least 7.5 VDC at its terminals

## 工采网 iSweek.cn

#### WIRING DIAGRAMS



#### **DIMENSIONAL DRAWINGS**







#### **ORDERING INFORMATION**



#### Analog Output Models



**İSweek** www.isweek.cn 公司名:深圳市工采网络科技有限公司 电话: + 86-755-83289036