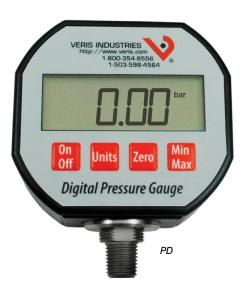

### **PD Series**

#### Rugged, One Piece Construction

#### **FEATURES**

- Multiple pressure range options available...fits a wide variety of application needs
- Rugged one-piece construction...provides long product life
- Large LCD display...clear readings at a distance
- Switch-selectable scales...for maximum resolution & versatility
- Pushbutton zero...maximizes accuracy and prevents callbacks
- NEMA 4/IP65 housing

#### **DESCRIPTION**

The versatile **PD Digital Pressure Gauge** can be used with any gas, liquid, or solid that is compatible with 17-4 stainless steel. The onepiece construction employs no silicone oil, welds, O-rings, or seals, making it the ideal universal pressure measurement device. The large LCD display shows the current reading, the selected scale, and the maximum and minimum pressure. All functions are easily controlled from the four panel push buttons located below the display.