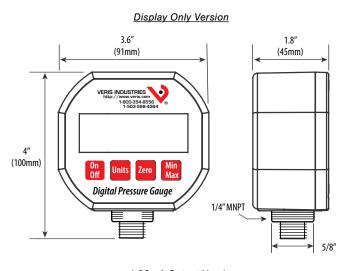

|
| Output                                                                              | Analog Output Models: 4-20mA loop powered or 0-5/0-10VDC                             |
|                                                                                     |                                                                                      |

\*inches H<sub>2</sub>O units available on ≤250 psi range devices only

\*\*Accuracy includes non-linearity, hysteresis, and non-repeatability, measured at 25°C(77°F)

\*\*\*Best fit straight line

Note: Select a loop power supply and total loop resistance so that when the loop current is 20 mA, the gauge will have at least 7.5 VDC at its terminals

## 工采网 iSweek.cn

#### WIRING DIAGRAMS



#### **DIMENSIONAL DRAWINGS**







#### **ORDERING INFORMATION**



#### Analog Output Models



**İSweek** www.isweek.cn 公司名:深圳市工采网络科技有限公司 电话: + 86-755-83289036