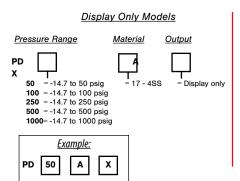

| Analog Output Models: 4-20mA loop powered or 0-5/0-10VDC                             |
|                                                                                     |                                                                                      |

\*inches H<sub>2</sub>O units available on ≤250 psi range devices only

\*\*Accuracy includes non-linearity, hysteresis, and non-repeatability, measured at 25°C(77°F)

\*\*\*Best fit straight line

Note: Select a loop power supply and total loop resistance so that when the loop current is 20 mA, the gauge will have at least 7.5 VDC at its terminals

## 工采网 iSweek.cn

#### WIRING DIAGRAMS



#### **DIMENSIONAL DRAWINGS**







#### **ORDERING INFORMATION**



#### Analog Output Models



**İSweek** www.isweek.cn 公司名:深圳市工采网络科技有限公司 电话: + 86-755-83289036