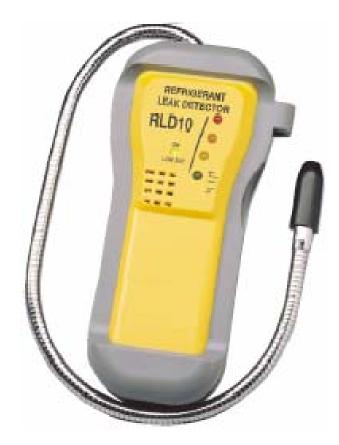

# **NEW** REFRIGERANT LEAK DETECTOR **NEW**RLD10

## RLD10

Detect leaking refrigerant using the high sensitivity mode then switch to the low sensitivity mode to pinpoint its source. If background noise makes the audible tick hard to hear, you can count on the color scaled LED indicators.

- Audible tick rate
- LED panel indicates refrigerant leak concentration
- Two position sensitivity selector
- Auto zeros when turned on
- Long gooseneck probe
- One-hand operation
- Automatically detects all existing halogen refrigerants and blends
- Fast response time (< 1 second)</p>